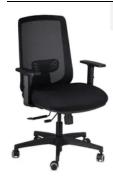

## DESCRIPTION

The Model Two chair has been designed to offer lasting comfort and optimal ergonomic support. Its wide seat, padded with high-quality materials, ensures excellent support, providing a comfortable seating experience for long hours of work. The breathable mesh backrest promotes airflow, maintaining a fresh sensation even during the most intense workdays. Its slim and lightweight design makes it versatile and suitable for any operational environment, from modern open spaces to traditional offices. The combination of clean lines and advanced functionality makes it not only practical but also aesthetically fitting for workspaces that require an ergonomic and high-performance chair without compromising on style.

## **BACKREST**

Fixed and ergonomic backrest, upholstered with mesh

## LUMBAR SUPPORT

Height-adjustable lumbar support

## **ARMRESTS**

In plastic material, adjustable in 1 dimension, with polypropylene pad

### **SEAT (821)**

Exterior in polypropylene, interior in 12mm beech plywood.
Covered with fireproof foam, 50kg density, thickness up to 80mm

### **MECHANISM (SY3T)**

Syncro mechanism with 3 locks, user weight-based adjustment, and anti-return device. Seat slider for depth adjustment

## BASE

Nylon fiberglass-reinforced base with a removable metal safety ring, diameter 670mm

## WHEELS

Self-braking W-type wheels for all floors

1 m³ 0.18 kg 15.5

Schienale rete nera Sedile Alba nero