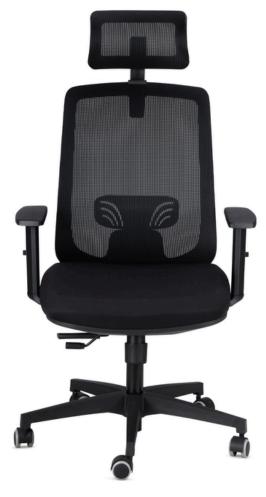

## DESCRIPTION

The Model Two chair has been designed to offer lasting comfort and optimal ergonomic support. Its wide seat, padded with high-quality materials, ensures excellent support, providing a comfortable seating experience for long hours of work. The breathable mesh backrest promotes airflow, maintaining a fresh sensation even during the most intense workdays. Its slim and lightweight design makes it versatile and suitable for any operational environment, from modern open spaces to traditional offices. The combination of clean lines and advanced functionality makes it not only practical but also aesthetically fitting for workspaces that require an ergonomic and high-performance chair without compromising on style.

## **BACKREST**

Fixed and ergonomic backrest, upholstered with mesh

## LUMBAR SUPPORT

Height-adjustable lumbar support

## **ARMRESTS**

In plastic material, adjustable in 1 dimension, with polypropylene pad

### **SEAT (821)**

Exterior in polypropylene, interior in 12mm beech plywood.
Covered with fireproof foam, 50kg density, thickness up to 80mm

### **MECHANISM (SY3T)**

Syncro mechanism with 3 locks, user weight-based adjustment, and anti-return device. Seat slider for depth adjustment

## BASE

Nylon fiberglass-reinforced base with a removable metal safety ring, diameter 670mm

## WHEELS

Self-braking W-type wheels for all floors

1 m³ 0.18 kg 15.5

Schienale rete nera Sedile Alba nero

## **HEADREST**

APG M Height adjustable headrest, upholstered with black mesh