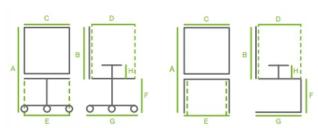

### **DIMENSIONS**

A B C D E F G H
M TWO SY3T AB1 SP 97/109 54 47 45/50 51 42/54 67 18/26