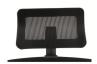

# **OPTIONAL**

## **HEADREST**

APG M Height adjustable headrest, upholstered with black mesh